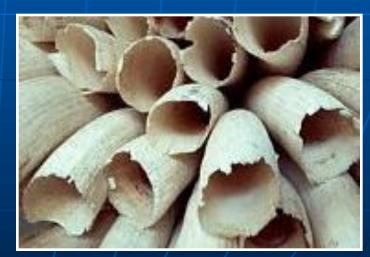

### **Definitions**

 Certain species are covered in CITES but what is actually controlled is:

Animal or plant, alive or dead

or

Any readily recognizable parts or derivatives of plant or animal species

#### Parts are:

Skins or parts thereof Skeleton or bones Shells

Horn, tusks or teeth

Feathers

Eggs

Meat

Roots/leaves

Wood